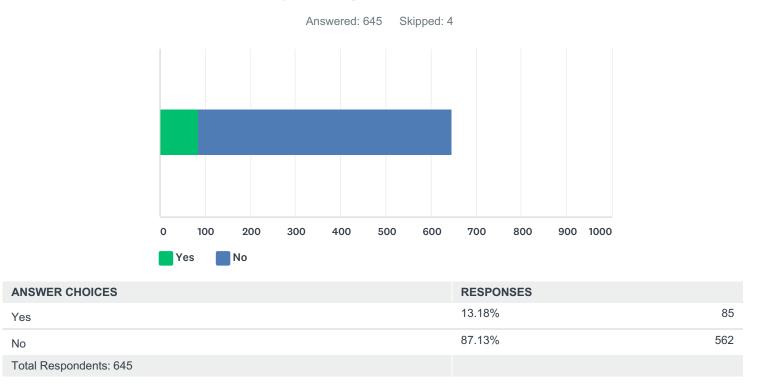

## Q1 Do you think that parking meter charges on the 200 and 300 block of 96th St. and Third Ave.use should be extended beyond the time period May through September?