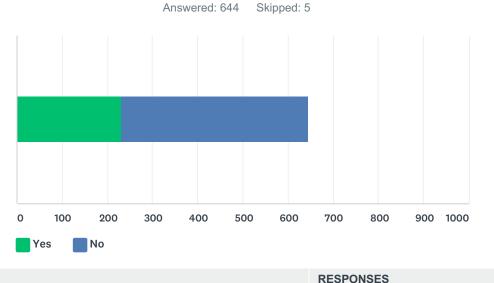

## Q2 Do you think parking meters should be discontinued entirely in the Stone Harbor Borough?

| ANSWER CHOICES         | RESPONSES |     |
|------------------------|-----------|-----|
| Yes                    | 35.71%    | 230 |
| No                     | 64.44%    | 415 |
| Total Respondents: 644 |           |     |