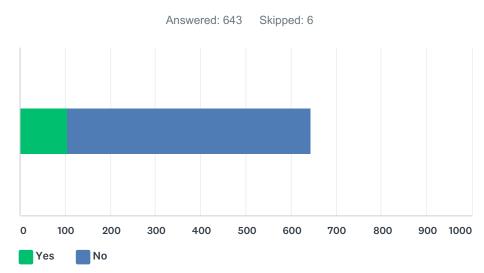

## Q4 Are you a full time resident of the Borough?

| ANSWER CHOICES         | RESPONSES |     |
|------------------------|-----------|-----|
| Yes                    | 16.17%    | 104 |
| No                     | 83.98%    | 540 |
| Total Respondents: 643 |           |     |